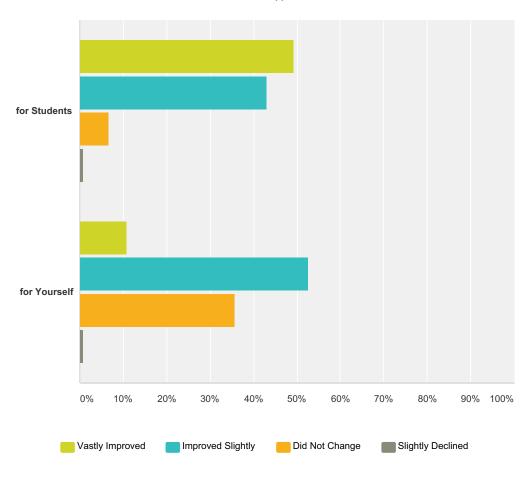

### Q8 How much did you find that knowledge changed due to Budget Challenge?

Answered: 240 Skipped: 2

|              | Vastly Improved | Improved Slightly | Did Not Change | Slightly Declined | Total |
|--------------|-----------------|-------------------|----------------|-------------------|-------|
| for Students | 49.37%          | 43.04%            | 6.75%          | 0.84%             |       |
|              | 117             | 102               | 16             | 2                 | 237   |
| for Yourself | 10.92%          | 52.52%            | 35.71%         | 0.84%             |       |
|              | 26              | 125               | 85             | 2                 | 238   |