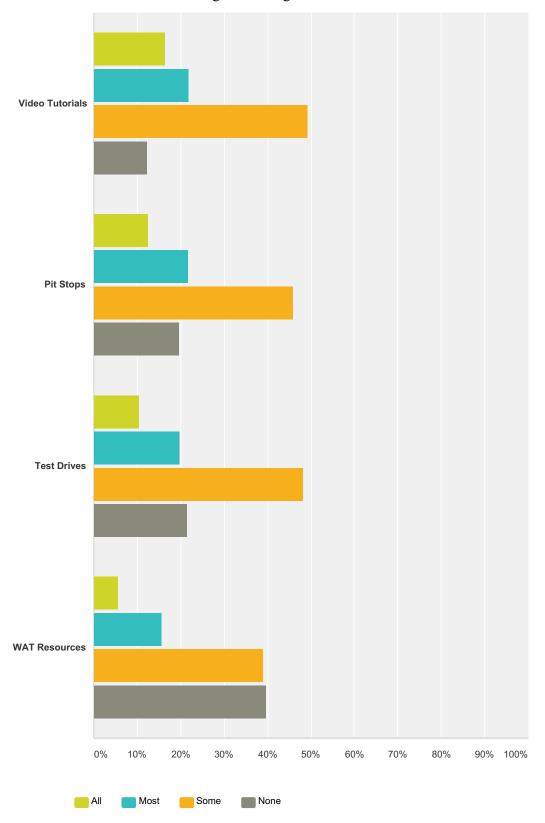

## Q7 Please indicate how many of the Roadmap resources you used

Answered: 240 Skipped: 2

F15 Budget Challenge Review 3

|                 | All    | Most   | Some   | None   | Total |
|-----------------|--------|--------|--------|--------|-------|
| Video Tutorials | 16.46% | 21.94% | 49.37% | 12.24% |       |
|                 | 39     | 52     | 117    | 29     | 237   |
| Pit Stops       | 12.55% | 21.76% | 46.03% | 19.67% |       |
|                 | 30     | 52     | 110    | 47     | 239   |

| Test Drives   | 10.50% | 19.75% | 48.32% | 21.43% |     |
|---------------|--------|--------|--------|--------|-----|
|               | 25     | 47     | 115    | 51     | 238 |
| WAT Resources | 5.65%  | 15.65% | 39.13% | 39.57% |     |
|               | 13     | 36     | 90     | 91     | 230 |