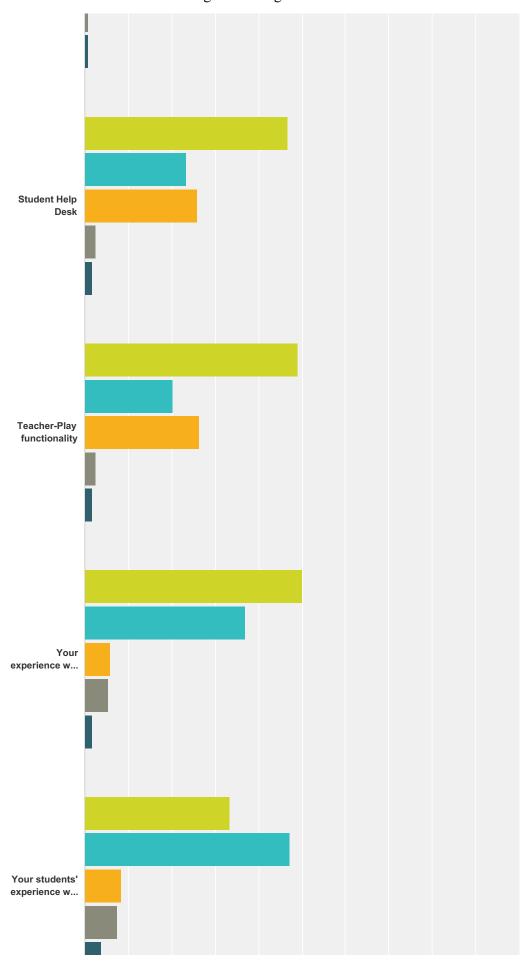

### Q4 Please indicate your level of satisfaction with the following?

Answered: 242 Skipped: 0

|                                               | Very Satisfied | Somewhat<br>Satisfied | Neutral | Somewhat<br>Dissatisfied | Very<br>Dissatisfied | Total |
|-----------------------------------------------|----------------|-----------------------|---------|--------------------------|----------------------|-------|
| Teacher Help Desk (Teachers helping teachers) | 47.08%         | 23.33%                | 27.92%  | 0.83%                    | 0.83%                |       |
|                                               | 113            | 56                    | 67      | 2                        | 2                    | 24    |
| Student Help Desk                             | 46.67%         | 23.33%                | 25.83%  | 2.50%                    | 1.67%                |       |
|                                               | 112            | 56                    | 62      | 6                        | 4                    | 24    |
| Teacher-Play functionality                    | 49.15%         | 20.34%                | 26.27%  | 2.54%                    | 1.69%                |       |
|                                               | 116            | 48                    | 62      | 6                        | 4                    | 23    |
| Your experience with Budget Challenge         | 50.21%         | 36.93%                | 5.81%   | 5.39%                    | 1.66%                |       |
|                                               | 121            | 89                    | 14      | 13                       | 4                    | 24    |
| Your students' experience with Budget         | 33.47%         | 47.11%                | 8.26%   | 7.44%                    | 3.72%                |       |
| Challenge                                     | 81             | 114                   | 20      | 18                       | 9                    | 24    |