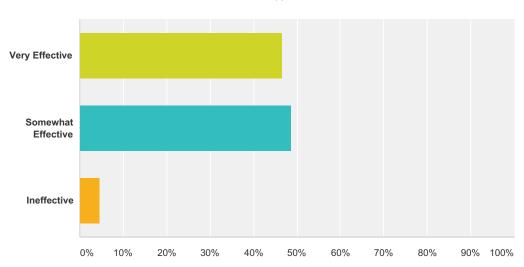

## Q3 How effective was Budget Challenge at teaching personal finance with your students?

Answered: 238 Skipped: 4

| Answer Choices     | Responses |     |
|--------------------|-----------|-----|
| Very Effective     | 46.64%    | 111 |
| Somewhat Effective | 48.74%    | 116 |
| Ineffective        | 4.62%     | 11  |
| Total              |           | 238 |