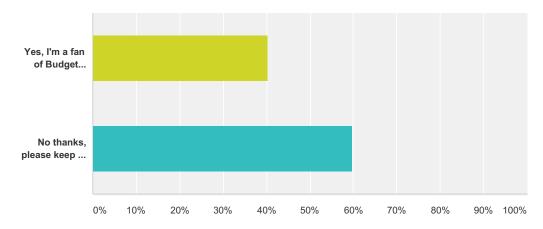

# Q13 Sometimes the press/media ask to talk to teachers having success with Budget Challenge. Are you comfortable with us providing your contact info for a story?

Answered: 238 Skipped: 4

| Answer Choices                                                                   |        |     |
|----------------------------------------------------------------------------------|--------|-----|
| Yes, I'm a fan of Budget Challenge and would be happy to talk to the press/media |        | 96  |
| No thanks, please keep my contact info private                                   | 59.66% | 142 |
| Total                                                                            |        | 238 |