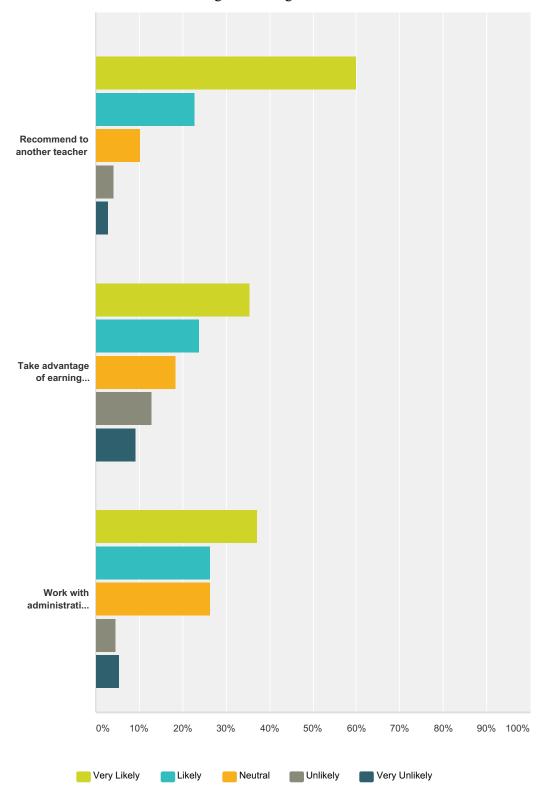

#### Q6 How likely are you to do the following?

F15 Budget Challenge Review 3

|                                 | Very<br>Likely       | Likely           | Neutral            | Unlikely           | Very<br>Unlikely | Total |
|---------------------------------|----------------------|------------------|--------------------|--------------------|------------------|-------|
| Continue using Budget Challenge | <b>60.74%</b> 147    | <b>25.62%</b> 62 | <b>7.44%</b><br>18 | <b>3.31%</b>       | <b>2.89%</b> 7   | 242   |
| Recommend to another teacher    | <b>59.92%</b><br>145 | <b>22.73%</b> 55 | <b>10.33%</b> 25   | <b>4.13%</b><br>10 | <b>2.89%</b> 7   | 242   |

| Take advantage of earning college graduate credit or CEU's (continuing education units) by completing Budget Challenge professional development, if this was offered |                     | <b>23.85%</b> 57 | <b>18.41%</b> 44 | <b>12.97%</b><br>31 | <b>9.21%</b><br>22 | 239 |
|----------------------------------------------------------------------------------------------------------------------------------------------------------------------|---------------------|------------------|------------------|---------------------|--------------------|-----|
| Work with administration or district to make personal finance a dedicated or required class                                                                          | <b>37.24%</b><br>89 | <b>26.36%</b> 63 | <b>26.36%</b> 63 | <b>4.60%</b>        | <b>5.44%</b><br>13 | 239 |