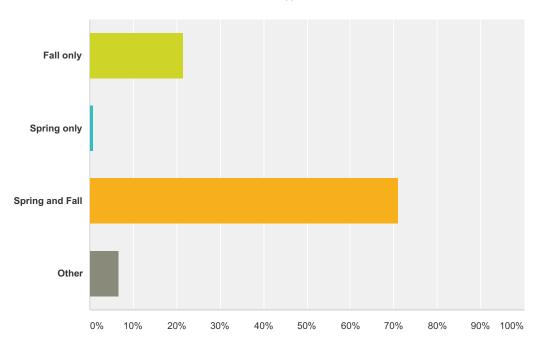

#### Q2 Do you teach personal finance in the

Answered: 242 Skipped: 0

| Answer Choices  | Responses |     |
|-----------------|-----------|-----|
| Fall only       | 21.49%    | 52  |
| Spring only     | 0.83%     | 2   |
| Spring and Fall | 71.07%    | 172 |
| Other           | 6.61%     | 16  |
| Total           |           | 242 |