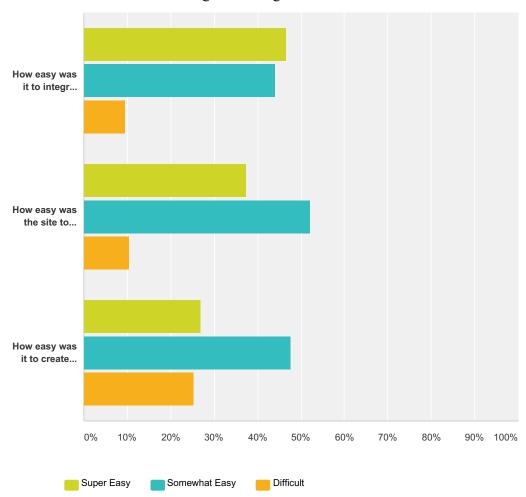

#### Q5 Ease of use

Answered: 242 Skipped: 0

F15 Budget Challenge Review 3

|                                                                            | Super Easy | Somewhat Easy | Difficult | Total |
|----------------------------------------------------------------------------|------------|---------------|-----------|-------|
| How easy was it to integrate Budget Challenge with the rest of your class? | 46.47%     | 43.98%        | 9.54%     |       |
|                                                                            | 112        | 106           | 23        | 241   |
| How easy was the site to navigate?                                         | 37.34%     | 52.28%        | 10.37%    |       |
|                                                                            | 90         | 126           | 25        | 24    |
| How easy was it to create grades for Budget Challenge?                     | 27.00%     | 47.68%        | 25.32%    |       |
|                                                                            | 64         | 113           | 60        | 237   |