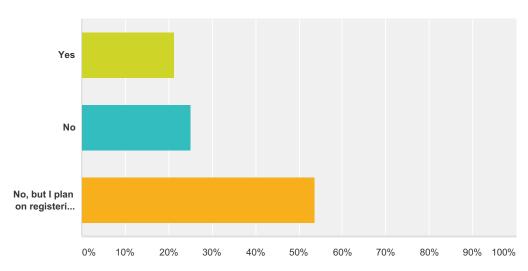

### Q1 Are you registered already for a future simulation?

Answered: 240 Skipped: 2

| Answer Choices                      | Responses |     |
|-------------------------------------|-----------|-----|
| Yes                                 | 21.25%    | 51  |
| No                                  | 25.00%    | 60  |
| No, but I plan on registering again | 53.75%    | 129 |
| Total                               |           | 240 |