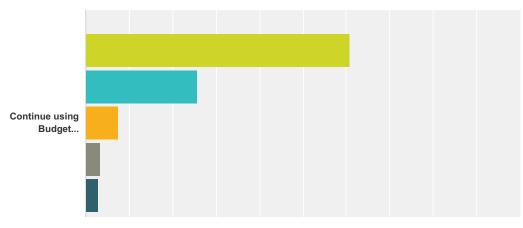

#### Q6 How likely are you to do the following?

F15 Budget Challenge Review 3

|                                 | Very<br>Likely       | Likely           | Neutral            | Unlikely           | Very<br>Unlikely | Total |
|---------------------------------|----------------------|------------------|--------------------|--------------------|------------------|-------|
| Continue using Budget Challenge | <b>60.74%</b> 147    | <b>25.62%</b> 62 | <b>7.44%</b><br>18 | <b>3.31%</b>       | <b>2.89%</b> 7   | 242   |
| Recommend to another teacher    | <b>59.92%</b><br>145 | <b>22.73%</b> 55 | <b>10.33%</b> 25   | <b>4.13%</b><br>10 | <b>2.89%</b> 7   | 242   |